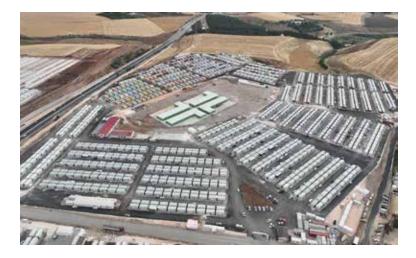

#### CONSTRUCTION

MMUP PROJECT - INTEGRATED WORKERS ACCOMMODATION CAMP FOR 4.000 PERSON Doha Qatar