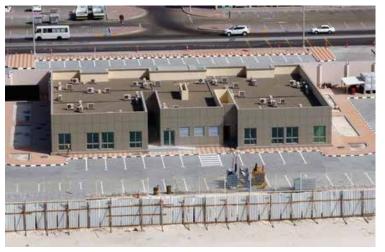

#### VEHICLE INSPECTION STATIONS 20 Stations in 17 Cities Iraq

#### INDUSTRIAL

**VEHICLE INSPECTION STATIONS** 34 Stations in 30 Cities Türkiye