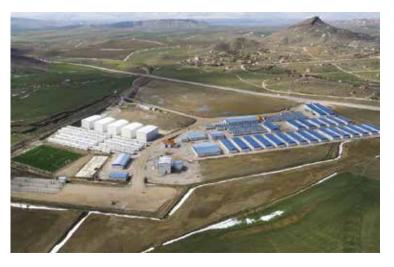

#### PUBLIC

**4 GENERAL HOSPITALS WITH 160 BED CAPACITY** Apure, Barinas, Merida, Guárico Venezuela

HEALTHCARE

SHAGYRLY SHOMYSHTY GAS DRILLING AND PROCESSING PLANT Beynau Kazakhstan