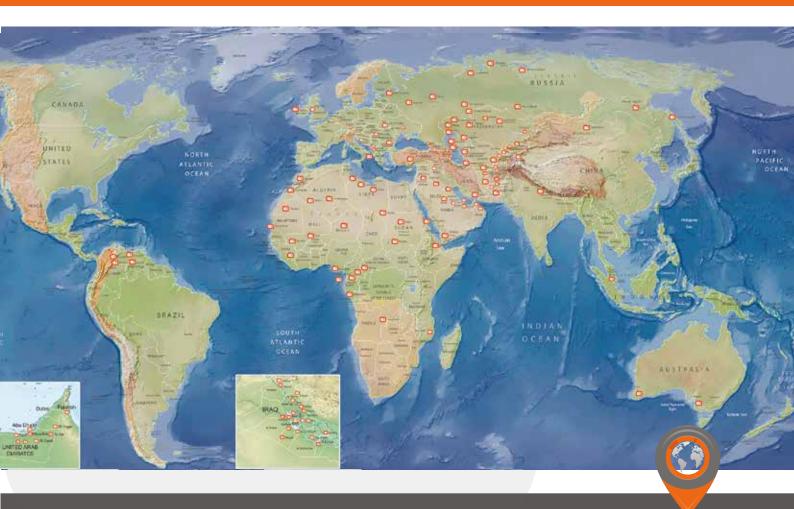

## **COUNTRIES WE HAVE OBEEN OPERATINGAVE** BEEN OPERATING

### **BRANCH OFFICES**

- SAUDI ARABIA
- I IRAQ
- LIBYA
- UGANDA
- AZERBAIJAN
- I GEORGIA
- I UNITED ARAB EMIRATES

### **SUBSIDIARIES**

- **KAZAKHSTAN**
- GABON
- MOZAMBIQUE
- MAURITANIA
- UK
- QATAR
- RUSSIAN FEDERATION

**16 FLOORS BASRAH UNIVERSITY HOSPITAL PROJECT WITH 446 BED CAPACITY** Basrah Iraq