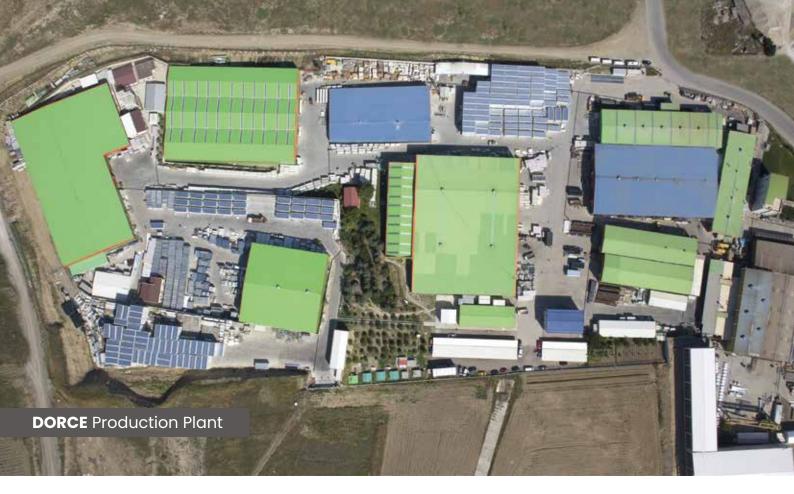

DORCE, with its 40 years of experience, owns one of the largest prefabricated steel structure production facilities in Europe, operating within the scope of local and international quality standards. DORCE is able to build prefabricated modular steel and conventional structures with the support of engineering and contracting services.