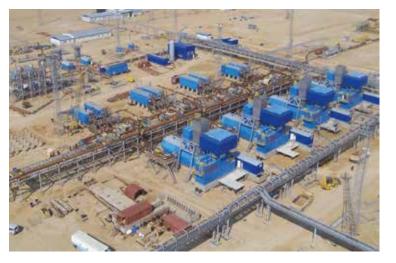

#### PUBLIC

**4 GENERAL HOSPITALS WITH 160 BED CAPACITY** Apure, Barinas, Merida, Guárico Venezuela

HEALTHCARE

SHAGYRLY SHOMYSHTY GAS DRILLING AND PROCESSING PLANT Beynau Kazakhstan